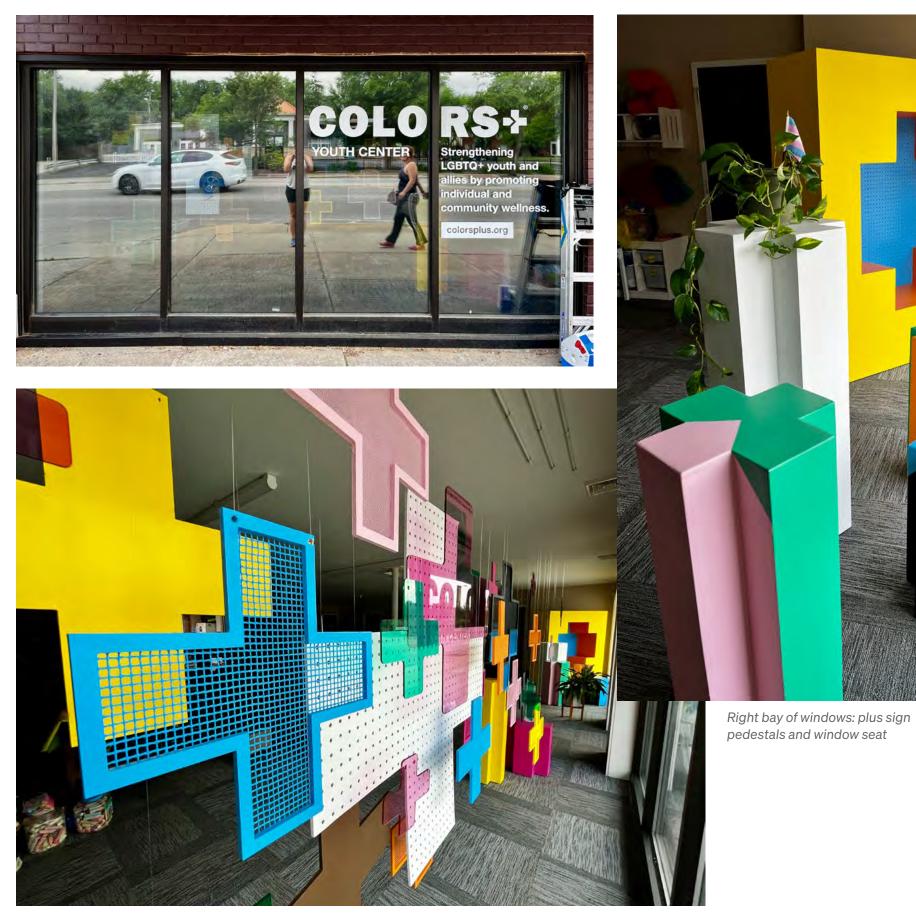

## Colors+ Youth Center Window Display

~~~~~~

Spanning two large bays of windows, this installation consists of layers of (left bay) colorful suspended "plus signs", vinyl window lettering, and (right bay) functional "plus sign" pedestals at varying heights and a large "plus sign" window seat.

We hand-fabricated the window seat and pedestals from plywood.

## Kim Lavery + Roni Callahan, Snack Break Studio

2023 Fairview Park, Ohio

21430 Lorain Rd #400, Fairview Park, OH 44126

Left Window ~ 14 × 7.5'

Right Window ~ 14 × 7.5'

Materials: plywood, peg board, mesh, acrylic, vinyl window cling and paint

Left bay of windows: suspended plus signs