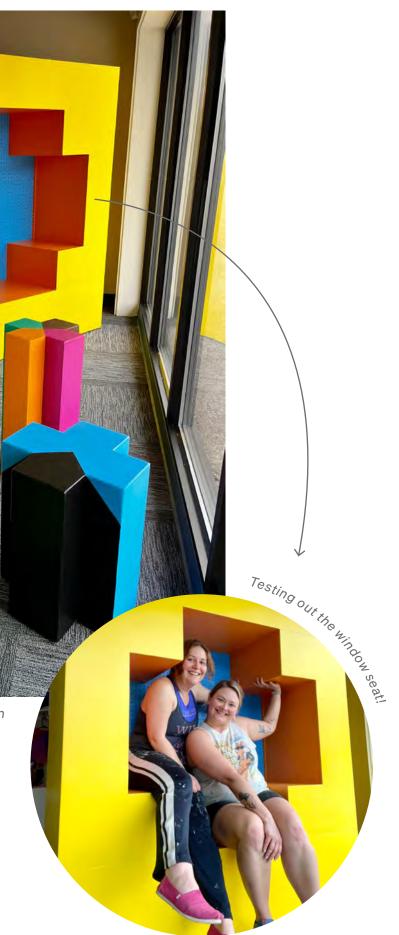

## Colors+ Youth Center Window Display

~~~~~~

Spanning two large bays of windows, this installation consists of layers of (left bay) colorful suspended "plus signs", vinyl window lettering, and (right bay) functional "plus sign" pedestals at varying heights and a large "plus sign" window seat.

We hand-fabricated the window seat and pedestals from plywood.